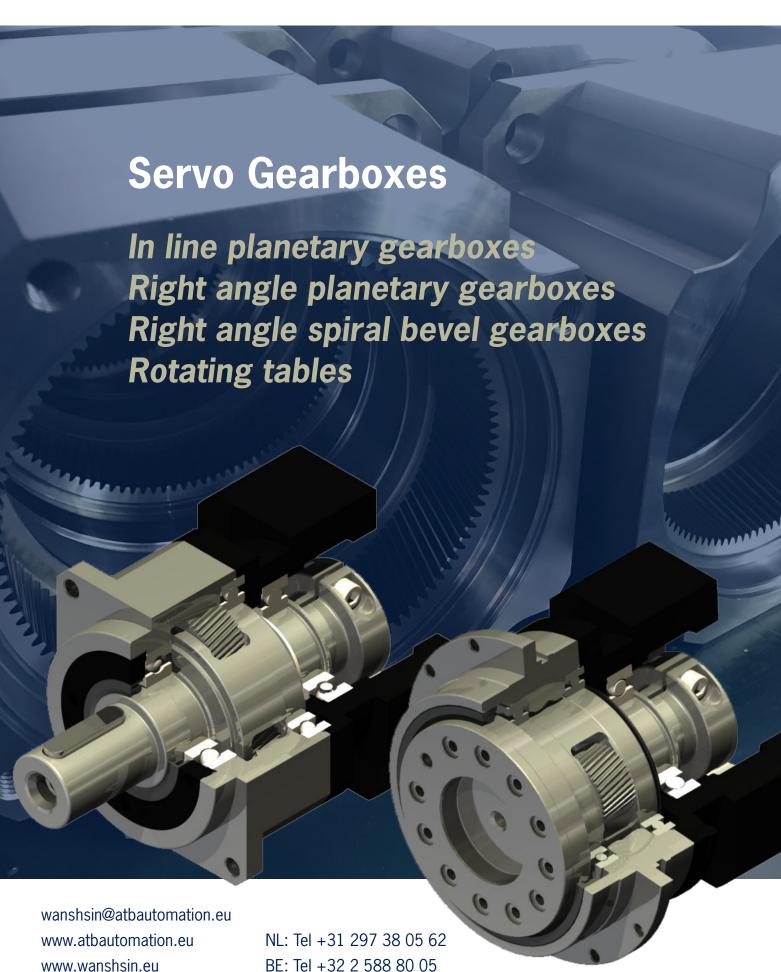

## Wanshsin and ATB Automation

Wanshsin Seikou with headquarter in Changsha City (Hunan) is a large group integrating R&D, production and sales of precision reducers. Since 2014 Wanshsin Seikou is located in Changsha City and constructed a high-standard modern industrial park. It covers an area of 70.000 square meters with a total investment of 40 million Euro.

Since 2017 ATB Automation is the distributor for the precision gearboxes and responsible for customers in the Benelux. ATB Automation offers their customers quick deliveries and advices in the selection of the gearboxes. ATB Automation can also deliver the Wanshsin products in a complete solution of servo systems with several brands of servo motors, drives and linear systems.