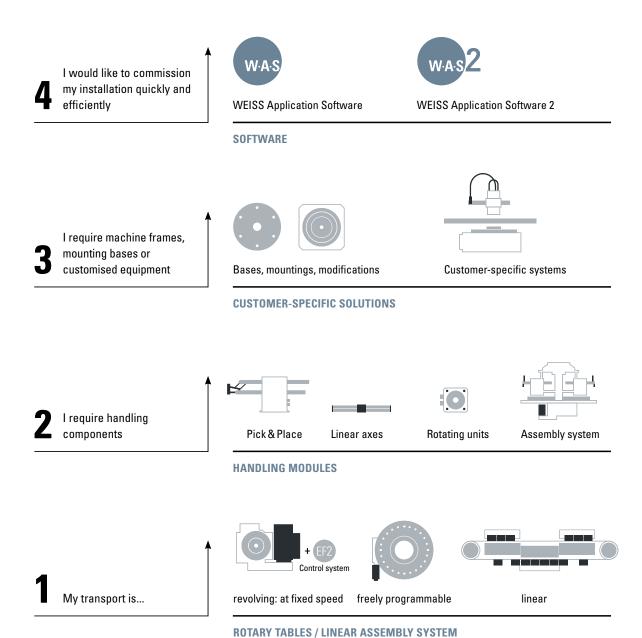

# FOUR STEPS TO PERFECT AUTOMATION

Experience a product portfolio with unparalleled scope: from basic machines, through handling units, right up to plates, attachments and custom solutions. All components can be controlled using the WEISS Application Software (W.A.S.) for fast and easy commissioning.