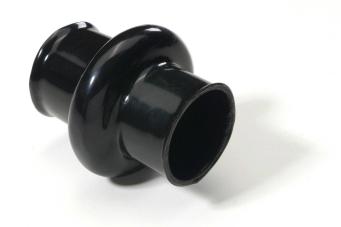

## **SINGLE BELLOW**

|              |      |     |      | Dimensions in mm |
|--------------|------|-----|------|------------------|
| ORDER NUMBER | SIZE | d ≈ | Le ≈ | D ≈              |
| 99 E 0002    | 02   | 16  | 32   | 35               |
| 99 E 0004    | 04   | 20  | 40   | 36               |
| 99 E 0010    | 1    | 24  | 45   | 44               |
| 99 E 0020    | 2    | 28  | 50   | 51               |
| 99 E 0030    | 3    | 32  | 55   | 62               |
| 99 E 0040    | 4    | 36  | 65   | 65               |
| 99 E 0050    | 5    | 40  | 75   | 73               |
| 99 E 0060    | 6    | 45  | 85   | 80               |
| 99 E 0070 ** | 7    | 50  | 95   | 90               |
| 99 E 0080    | 8    | 55  | 105  | 90               |
| 99 E 0090    | 9    | 60  | 115  | 100              |
| 99 E 0100    | 10   | 65  | 125  | 110              |
| 99 E 0110    | 11   | 70  | 137  | 125              |
| 99 E 0120    | 12   | 80  | 150  | 135              |
| 99 E 0130    | 13   | 90  | 160  | 150              |
| 99 E 0140    | 14   | 100 | 170  | 170              |

Form deviations with respect to the image possible \*\* 4-fold bellow