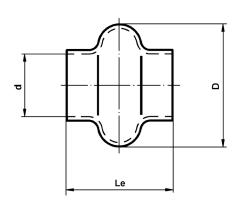

## **SINGLE BELLOW**

|              |      |     |      | Dimensions in mm |
|--------------|------|-----|------|------------------|
| ORDER NUMBER | SIZE | d ≈ | Le ≈ | D ≈              |
| 99 E 0002    | 02   | 16  | 32   | 35               |
| 99 E 0004    | 04   | 20  | 40   | 36               |
| 99 E 0010    | 1    | 24  | 45   | 44               |
| 99 E 0020    | 2    | 28  | 50   | 51               |
| 99 E 0030    | 3    | 32  | 55   | 62               |
| 99 E 0040    | 4    | 36  | 65   | 65               |
| 99 E 0050    | 5    | 40  | 75   | 73               |
| 99 E 0060    | 6    | 45  | 85   | 80               |
| 99 E 0070 ** | 7    | 50  | 95   | 90               |
| 99 E 0080    | 8    | 55  | 105  | 90               |
| 99 E 0090    | 9    | 60  | 115  | 100              |
| 99 E 0100    | 10   | 65  | 125  | 110              |
| 99 E 0110    | 11   | 70  | 137  | 125              |
| 99 E 0120    | 12   | 80  | 150  | 135              |
| 99 E 0130    | 13   | 90  | 160  | 150              |
| 99 E 0140    | 14   | 100 | 170  | 170              |

Form deviations with respect to the image possible \*\* 4-fold bellow